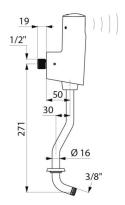

#### TEMPOMATIC 4 urinal valve - Ref. 479414

| Supply     | 6V batteries                       |
|------------|------------------------------------|
| Connector  | M½"                                |
| Technology | Electronic                         |
| Height     | 396mm                              |
| Depth      | 85mm                               |
| Flow rate  | 0.15 l/sec.                        |
| Warranty   | <b>30</b> <sup>3</sup><br>WARBAITY |