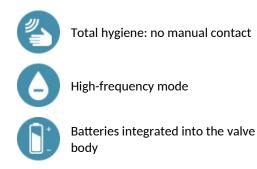

#### TEMPOMATIC 4 urinal valve - Ref. 479414

Exposed electronic urinal valve with integrated batteries: Battery-operated with integrated CR 123 6V Lithium batteries. For wall-mounted, exposed installation. Reduced-stagnation solenoid valve and electronic unit integrated into the valve body. Shockproof infrared presence detection sensor. Detection delay is 10 sec. 3 programmes (rinsing volume adjustable in accordance to the type of urinal). High-frequency mode (exclusive to DELABIE): - short rinse after each user - complementary rinse after busy period. Hygienic duty flush, every 24hr after last use, prevents vacuums in the siphon. Compatible with rain water. Flow rate 0.15 L/sec. at 3 bar, can be adjusted. Integrated stopcock and flow rate adjuster. One-piece chrome-plated metal body. M<sup>1</sup>/<sub>2</sub>" connection. Angled for recessed supply. For DELABIE DELTA urinal. Suitable for people with reduced mobility. 30-year warranty.