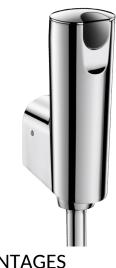

#### TEMPOMATIC 4 urinal valve - Ref. 479413

Exposed electronic urinal valve with integrated batteries: Battery-operated with integrated CR 123 6V Lithium batteries. For wall-mounted, exposed installation. Reduced-stagnation solenoid valve and electronic unit integrated into the valve body. Shockproof infrared presence detection sensor. Detection delay is 10 sec. 3 programmes (rinsing volume adjustable in accordance to the type of urinal). High-frequency mode (exclusive to DELABIE): - short rinse after each user - complementary rinse after busy period. Hygienic duty flush, every 24hr after last use, prevents vacuums in the siphon. Compatible with rain water. Flow rate 0.15 L/sec. at 3 bar, can be adjusted. Integrated stopcock and flow rate adjuster. One-piece chrome-plated metal body. M<sup>1</sup>/<sub>2</sub>" connection. Angled for recessed supply. For DELABIE FINO urinal. Suitable for people with reduced mobility. 30-year warranty.