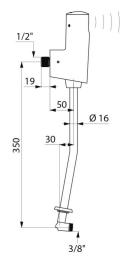

#### TEMPOMATIC 4 urinal valve - Ref. 479413

| Supply     | 6V batteries |
|------------|--------------|
| Connector  | M½"          |
| Technology | Electronic   |
| Height     | 465mm        |
| Depth      | 85mm         |
| Flow rate  | 0.15 l/sec.  |
| Warranty   | <b>BO</b>    |