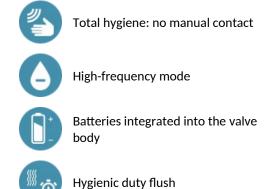

#### TEMPOMATIC 4 urinal valve - Ref. 479413

Exposed electronic urinal valve with integrated batteries: Battery-operated with integrated CR 123 6V Lithium batteries. For wall-mounted, exposed installation. Reduced-stagnation solenoid valve and electronic unit integrated into the valve body. Shockproof infrared presence detection sensor. Detection delay is 10 sec. 3 programmes (rinsing volume adjustable in accordance to the type of urinal). High-frequency mode (exclusive to DELABIE): - short rinse after each user - complementary rinse after busy period. Hygienic duty flush, every 24hr after last use, prevents vacuums in the siphon. Compatible with rain water. Flow rate 0.15 L/sec. at 3 bar, can be adjusted. Integrated stopcock and flow rate adjuster. One-piece chrome-plated metal body. M<sup>1</sup>/<sub>2</sub>" connection. Angled for recessed supply. For DELABIE FINO urinal. Suitable for people with reduced mobility. 30-year warranty.