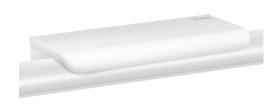

## White shelf for grab bars for showers

Ref. 511922W

2024 UK public price excluding VAT: £27.34

## **DESCRIPTION**

White shelf for grab bars for showers - Ref. 511922W

White shelf for grab bars, for showers.

Designer shower shelf for Be-Line® and Nylon Clean grab bars.

Can be installed against the wall, on the bar.

Anti-theft locking screw.

Ideal for shower gel or soap.

2 hooks for gloves.

30-year warranty.