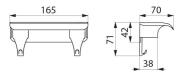

## TECHNICAL CHARACTERISTICS

White shelf for grab bars for showers - Ref. 511922W

| Height   | 71mm            |
|----------|-----------------|
| Depth    | 70mm            |
| Length   | 165mm           |
| Norms    | <u>©</u>        |
| Warranty | 30g<br>warranty |