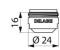

## TECHNICAL CHARACTERISTICS

Hygienic BIOSAFE outlet M24/100 - Ref. 923024.50P

| Connector | M24/100                          |
|-----------|----------------------------------|
| Flow rate | 5 lpm                            |
| Finish    | Hostaform® - chrome-plated brass |
| Norms     | ACS (Q)                          |