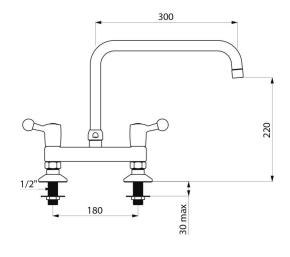

## Deck-mounted twin hole mixer - 60 lpm

Ref. 5641T3UK

Swivelling over spout L. 300mm H. 220mm

2024 UK public price excluding VAT: £445.22

Deck-mounted twin hole mixer - 60 lpm - Ref. 5641T3UK

Deck-mounted twin hole mixer, M1/2" with 180mm centres.

## TECHNICAL CHARACTERISTICS

Deck-mounted twin hole mixer - 60 lpm - Ref. 5641T3UK

| Connector    | M1/2"                               |
|--------------|-------------------------------------|
| Height       | 300mm                               |
| Drop height  | 220mm                               |
| Spout length | 300mm                               |
| Flow rate    | 60 lpm within 90°, 90 lpm full flow |
| Finish       | Chrome-plated brass                 |
| Warranty     | 30g<br>WARRANTY                     |
|              |                                     |