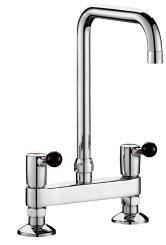

## Deck-mounted twin hole mixer - 60 lpm

Ref. 5641T3UK

Swivelling over spout L. 300mm H. 220mm

2024 UK public price excluding VAT: £445.22

Deck-mounted twin hole mixer - 60 lpm - Ref. 5641T3UK

Deck-mounted twin hole mixer, M1/2" with 180mm centres.

Swivelling, tubular spout Ø 22mm H. 220mm L. 300mm with star-shaped flow straightener.

Water-free, guided valve heads with reinforced mechanisms.

Shock-resistant, ergonomic ball levers.

Flow rate 60 lpm at 3 bar achieved within first 90°.

Full flow 90 lpm at 3 bar.

Spout with smooth interior.

One-piece body and spout made from chrome-plated brass.

Reinforced fixings.

Can be installed close to the splashback.

30-year warranty.