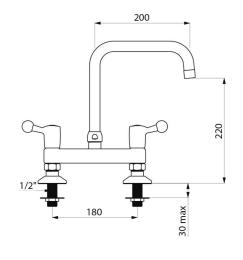

## TECHNICAL CHARACTERISTICS

Deck-mounted twin hole mixer - 60 lpm - Ref. 5641T2UK

| Connector    | M1/2"                               |
|--------------|-------------------------------------|
| Height       | 300mm                               |
| Drop height  | 220mm                               |
| Spout length | 200mm                               |
| Flow rate    | 60 lpm within 90°, 90 lpm full flow |
| Finish       | Chrome-plated brass                 |
| Warranty     | 30 WARRANTY                         |
|              |                                     |