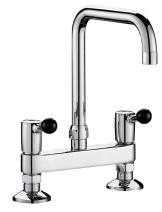

## Deck-mounted twin hole mixer - 60 lpm

Ref. 5641T2UK

Swivelling over spout L. 200mm H.220mm

2024 UK public price excluding VAT: £430.84

Deck-mounted twin hole mixer - 60 lpm - Ref. 5641T2UK

Deck-mounted twin hole mixer, M1/2" with 180mm centres.

Swivelling, tubular spout Ø 22mm H. 220mm L. 200mm with star-shaped flow straightener.

Water-free, guided valve heads with reinforced mechanisms.

Shock-resistant, ergonomic ball levers.

Flow rate 60 lpm at 3 bar within first 90°.

Full flow 90 lpm at 3 bar.

Spout with smooth interior.

One-piece body and spout made from chrome-plated brass.

Reinforced fixings.

Can be installed close to the splashback.

30-year warranty.