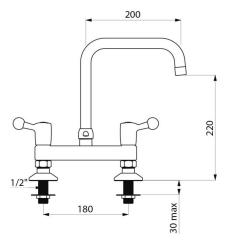

# Deck-mounted twin hole mixer - 60 lpm

Ref. 5641T2UK

Swivelling over spout L. 200mm H.220mm

2025 UK public price excluding VAT: £443.78

#### Deck-mounted twin hole mixer - 60 lpm - Ref. 5641T2UK

| Connector     | M1/2"                               |
|---------------|-------------------------------------|
| Height        | 300mm                               |
| Drop height   | 220mm                               |
| Spout length  | 200mm                               |
| Flow rate     | 60 lpm within 90°, 90 lpm full flow |
| Finish        | Chrome-plated brass                 |
| Warranty      | 30 g<br>WARDANTY                    |
| Repairability |                                     |