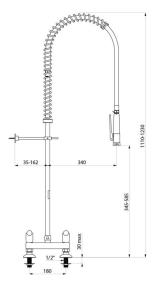

## TECHNICAL CHARACTERISTICS

Twin hole pre-rinse set with mixer - Ref. 5680UK

| Connector         | M1/2"               |
|-------------------|---------------------|
| Height            | 1110 - 1230mm       |
| Drop height       | 345 - 585mm         |
| Flow rate         | 9 lpm               |
| Width to the wall | 35 - 162mm          |
| Finish            | Chrome-plated brass |
| Warranty          | 30 S                |
|                   |                     |