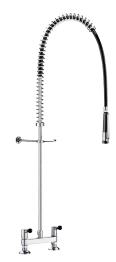

## Twin hole pre-rinse set with mixer

Ref. 5680UK

Without bib tap

2024 UK public price excluding VAT: £833.00

Twin hole pre-rinse set with mixer - Ref. 5680UK

Complete pre-rinse set without bib tap.

Deck-mounted twin hole mixer with 180mm centres with:

- Valve heads with reinforced mechanisms with ergonomic control levers.
- Offset inlet connections with M1/2" tails.

Black, scale-resistant M1/2" hand spray with adjustable jet and 9 lpm flow rate at the outlet.

Black, reinforced, food-grade flexible hose L. 0.95m.

3/4" brass column.

Adjustable wall bracket.

Stainless steel spring guide.

30-year warranty.

These pre-rinse models can be installed close to the splashback.