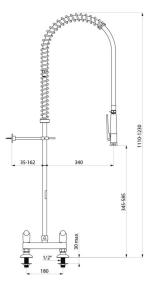

#### Twin hole pre-rinse set with mixer - Ref. 5680UK

| Connector         | M1/2"               |
|-------------------|---------------------|
| Height            | 1110 - 1230mm       |
| Drop height       | 345 - 585mm         |
| Flow rate         | 9 lpm               |
| Width to the wall | 35 - 162mm          |
| Finish            | Chrome-plated brass |
| Warranty          | 30 S                |
| Repairability     |                     |