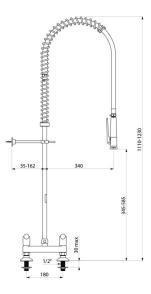

## Twin hole pre-rinse set with mixer - Ref. 5680UK

| Connector         | M1/2"                 |
|-------------------|-----------------------|
| Height            | 1125 - 1225mm         |
| Drop height       | 445 - 545mm           |
| Flow rate         | 9 lpm                 |
| Width to the wall | 35 - 162mm            |
| Finish            | Stainless steel       |
| Warranty          | <b>30</b><br>WARRANTY |
| Repairability     |                       |