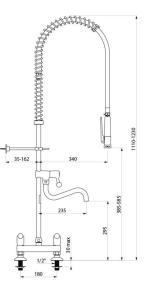

## **TECHNICAL CHARACTERISTICS**

| Twin hole pre-rinse set with mixer | - Ref. 5633UK |
|------------------------------------|---------------|
|------------------------------------|---------------|

| Connector         | M1/2"               |
|-------------------|---------------------|
| Height            | 1110-1230mm         |
| Drop height       | 345 - 585mm         |
| Flow rate         | 25 lpm              |
| Width to the wall | 35 - 162mm          |
| Finish            | Chrome-plated brass |
| Warranty          | 30 MARANTY          |