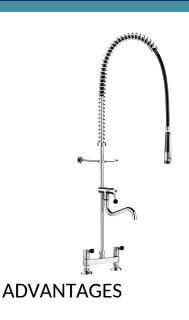

## DESCRIPTION

Complete pre-rinse set with bib tap.

Twin hole pre-rinse set with mixer - Ref. 5633UK

Deck-mounted twin hole mixer with 180mm centres with:
Valve heads with reinforced mechanisms with ergonomic control levers.
Offset inlet connections with M1/2" tails.
Bib tap with:
Swivelling, tubular spout L. 200mm.
25 lpm full flow rate achieved within the first 90°.
Valve head with reinforced mechanism with ergonomic control lever.
Black, scale-resistant M1/2" hand spray with adjustable jet and 9 lpm flow rate at the outlet.
Black, reinforced, food-grade flexible hose L. 0.95m.
3/4" brass column.

Stainless steel spring guide.

30-year warranty.

These pre-rinse models can be installed close to the splashback.