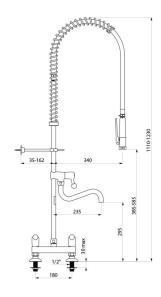

## **TECHNICAL CHARACTERISTICS**

Twin hole pre-rinse set with mixer - Ref. 5633UK

| Connector         | M1/2"               |
|-------------------|---------------------|
| Height            | 1110-1230mm         |
| Drop height       | 345 - 585mm         |
| Flow rate         | 25 lpm              |
| Width to the wall | 35 - 162mm          |
| Finish            | Chrome-plated brass |
| Warranty          | 30 g                |
| Repairability     | 50 g                |