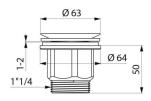

## **TECHNICAL CHARACTERISTICS**

HYGIÉNA waste - Ref. 6110

| Connector | 11/4"            |  |
|-----------|------------------|--|
| Finish    | Chrome-plated    |  |
| Warranty  | 30 g<br>WARRANTY |  |