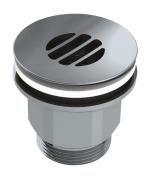

## **DESCRIPTION**

HYGIÉNA waste - Ref. 6110

Hygienic washbasin waste, M1 $\frac{1}{2}$ " with concave grid (no water retention). Free flow, with no central screw (avoids scale deposits and reduces bacterial development).

Polished chrome-plated brass grid, chrome-plated ABS body. Can be tightened: mini. 1mm, maxi. 2mm.

Complies with EN 274-1.

Washbasin waste with 30-year warranty.

## **ADVANTAGES**

Hygiene: no water retention, no scale deposits

Ideal for stainless steel basins