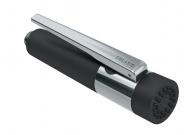

## Black M1/2" hand spray

Ref. 433009

Scale-resistant with nozzles

2024 UK public price excluding VAT: £170.93

## **DESCRIPTION**

Black M1/2" hand spray - Ref. 433009

Black hand spray with adjustable jet and scale resistant tip with nozzles. Shock-resistant.

Two jet options: rain effect and concentrated jet at 10 lpm at 3 bar. Reinforced polypropylene handle with non-slip grip (improved grip). Chrome-plated solid brass.

Hand spray can be locked in open position simply by clicking. 30-year warranty.