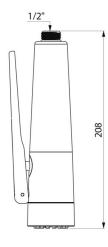

## **TECHNICAL CHARACTERISTICS**

Black M1/2" hand spray - Ref. 433009

| Connector | M1/2"          |
|-----------|----------------|
| Height    | 208mm          |
| Flow rate | 10lpm at 3 bar |
| Finish    | Polypropylene  |
| Norms     | ACS            |
| Warranty  | 30 g           |