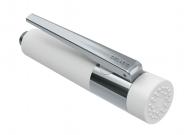

## White M1/2" hand spray

Ref. 433003

Scale-resistant with nozzles

2024 UK public price excluding VAT: £170.93

## **DESCRIPTION**

White M1/2" hand spray - Ref. 433003

White hand spray with adjustable jet and scale resistant tip with nozzles. Shock-resistant.

Two jet options: rain effect and concentrated jet at 10 lpm at 3 bar. Reinforced polypropylene handle with non-slip grip (improved grip). Chrome-plated solid brass.

Hand spray can be locked in open position simply by clicking. 30-year warranty.