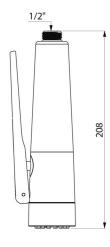

## **TECHNICAL CHARACTERISTICS**

White M1/2" hand spray - Ref. 433003

| Connector | M1/2"          |
|-----------|----------------|
| Height    | 208mm          |
| Flow rate | 10lpm at 3 bar |
| Finish    | Polypropylene  |
| Norms     | ACS            |
| Warranty  | 30 E           |
|           |                |