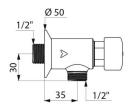

## TECHNICAL CHARACTERISTICS

TEMPOSTOP urinal valve - Ref. 778007

| Connector  | 1/2"        |
|------------|-------------|
| Technology | Time flow   |
| Flow rate  | 0.15 l/sec. |
| Warranty   | 30 E        |