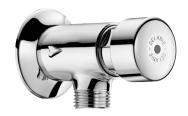

## **DESCRIPTION**

TEMPOSTOP urinal valve - Ref. 778007

Exposed time flow urinal valve:
For standard, siphon action or stall urinals.
For wall-mounted installation.
Time flow ~7 seconds.
Flow rate pre-set at 0.15 L/sec. at 3 bar, can be adjusted.
Compatible with rain water.
Chrome-plated solid brass body M½".
Wall plate.
Angled for recessed inlets.
30-year warranty.

## **ADVANTAGES**

Time flow 7 seconds

Chrome-plated solid brass

Withstands over 500,000 operations