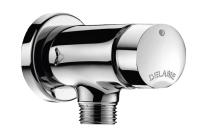

## TEMPOSOFT 2 time flow urinal valve

Ref. 778807

Time flow 7 seconds

2024 UK public price excluding VAT: £79.94

## **DESCRIPTION**

30-year warranty.

TEMPOSOFT 2 time flow urinal valve - Ref. 778807

Exposed time flow urinal valve.
For standard or siphon action urinals.
For wall-mounted, exposed installation.
Soft-touch operation.
Time flow ~7 seconds.
Flow rate pre-set at 0.15 L/sec. at 3 bar, can be adjusted.
Chrome-plated solid brass body M½".
Angled for recessed inlets.
Compatible with rain water.
Suitable for people with reduced mobility.