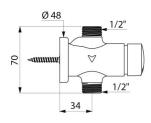

## TECHNICAL CHARACTERISTICS

TEMPOSOFT 2 time flow urinal valve - Ref. 777807

| 1/2"            |
|-----------------|
| Time flow       |
| 70mm            |
| 0.15 l/sec.     |
| 30g<br>warranty |
|                 |