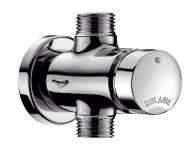

## **DESCRIPTION**

30-year warranty.

TEMPOSOFT 2 time flow urinal valve - Ref. 777807

Exposed time flow urinal valve.
For standard or siphon action urinals.
For wall-mounted, exposed installation.
Soft-touch operation.
Time flow ~7 seconds.
Flow rate pre-set at 0.15 L/sec. at 3 bar, can be adjusted.
Chrome-plated solid brass body M½".
Straight for inline inlets.
Compatible with rain water.
Suitable for people with reduced mobility.

## TECHNICAL CHARACTERISTICS

TEMPOSOFT 2 time flow urinal valve - Ref. 777807

| 1/2"            |
|-----------------|
| Time flow       |
| 70mm            |
| 0.15 l/sec.     |
| 30g<br>warranty |
|                 |