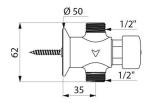

## TECHNICAL CHARACTERISTICS

TEMPOSTOP urinal valve - Ref. 777007

| Connector  | 1/2"        |
|------------|-------------|
| Technology | Time flow   |
| Height     | 62mm        |
| Flow rate  | 0.15 l/sec. |
| Warranty   | 30 g        |
|            |             |