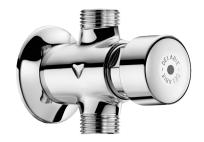

## **TEMPOSTOP** urinal valve

Ref. 777007

Time flow 7 seconds

2024 UK public price excluding VAT: £72.53

## **DESCRIPTION**

TEMPOSTOP urinal valve - Ref. 777007

Time flow urinal valve for exposed installation:
For standard, siphon action or stall urinals.
For wall-mounted installation.
Time flow ~7 seconds.
Flow rate pre-set at 0.15 L/sec. at 3 bar, can be adjusted.
Compatible with rain water.
Chrome-plated solid brass body M½".
Wall plate.
Straight for inline inlets.
30-year warranty.

## **ADVANTAGES**

Time flow 7 seconds

Chrome-plated solid brass

Withstands over 500,000 operations