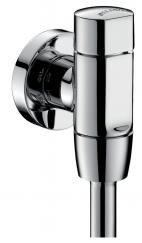

## **TEMPOFLUX** urinal valve

Ref. 778759

Time flow 3 seconds. For DELABIE FINO urinal

2024 UK public price excluding VAT: £165.65

## **DESCRIPTION**

TEMPOFLUX urinal valve - Ref. 778759

Exposed time flow urinal valve:

For DELABIE FINO urinals.

Soft-touch operation.

Time flow pre-set at ~3 seconds.

Flow rate pre-set at 0.15 L/sec at 3 bar, can be adjusted up to 0.3 L/sec. Innovative stopcock and flow rate adjustment system integrated in the wall plate (patented).