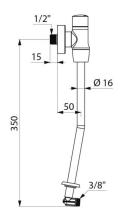

## **TECHNICAL CHARACTERISTICS**

TEMPOFLUX urinal valve - Ref. 778759

| Connector  | 1/2"        |
|------------|-------------|
| Technology | Time flow   |
| Height     | 350mm       |
| Flow rate  | 0.15 L/sec  |
| Warranty   | 30 WARRANTY |