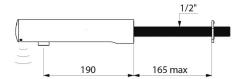

Chrome-plated stainless steel body, L. 190mm.

Cap fixed in place by 2 concealed screws.

Stopcock.

For cross wall installation.

Anti-blocking security.

Suitable for people with reduced mobility.

30-year warranty.

## TECHNICAL CHARACTERISTICS

TEMPOMATIC 4 electronic tap - Ref. 443516

| Supply        | 6V batteries       |
|---------------|--------------------|
| Connector     | M1/2"              |
| Technology    | Electronic         |
| Spout length  | 190mm              |
| Flow rate     | 3 lpm              |
| Norms         | ACS 🕥 W 🦫 SVGW ( E |
| Warranty      | 30 S               |
| Repairability | 50 g               |
|               |                    |