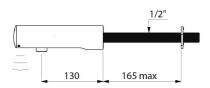

## DESCRIPTION TEMPOMATIC 4 electronic tap - Ref. 443416 Wall-mounted electronic basin tap: Lithium 123 6V batteries integrated. Reduced-stagnation solenoid valve and electronic unit integrated into the body of the tap. Flow rate pre-set at 3 lpm at 3 bar, can be adjusted from 1.4 - 6 lpm. Scale-resistant flow straightener. Duty flush (~60 seconds every 24 hours after last use). Presence detection, sensor at the end of the spout optimises detection. Chrome-plated stainless steel body, L. 130mm. Cap fixed in place by 2 concealed screws.

## TEMPOMATIC 4 electronic tap - Ref. 443416

| Supply        | 6V batteries       |
|---------------|--------------------|
| Connector     | M1/2"              |
| Technology    | Electronic         |
| Spout length  | 130mm              |
| Flow rate     | 3 lpm              |
| Norms         | ACS 🦉 ⊘ 🚰 SVGW 🤇 🧲 |
| Warranty      | 30 HA              |
| Repairability | 500                |