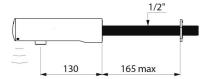

Chrome-plated stainless steel body, L. 130mm.

Cap fixed in place by 2 concealed screws.

Stopcock.

For cross wall installation.

Anti-blocking security.

Suitable for people with reduced mobility.

30-year warranty.

## **TECHNICAL CHARACTERISTICS**

TEMPOMATIC 4 electronic tap - Ref. 443416

| Supply       | 6V batteries   |
|--------------|----------------|
| Connector    | M1/2"          |
| Technology   | Electronic     |
| Spout length | 130mm          |
| Flow rate    | 3 lpm          |
| Norms        | ACS 🥨 🕥 🦫 SVGW |
| Warranty     | 30 g           |