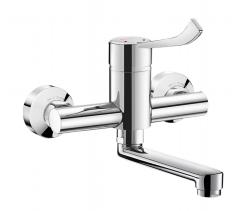

## Mechanical sink mixer

Ref. 2447LUK

Wall-mounted mixer, fixed L. 150mm spout, Hygiene lever L. 150mm

2024 UK public price excluding VAT: £367.09

## **DESCRIPTION**

Mechanical sink mixer - Ref. 2447LUK

Wall-mounted mechanical basin mixer, 200mm centres.

Flat fixed under spout L. 150mm with hygienic flow straightener suitable for fitting a BIOFIL terminal filter.