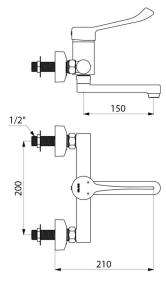

## **TECHNICAL CHARACTERISTICS**

Mechanical sink mixer - Ref. 2447LUK

| Connector     | M1/2"               |
|---------------|---------------------|
| Technology    | Securitouch         |
| Spout length  | 150mm               |
| Flow rate     | 5 lpm               |
| Finish        | Chrome-plated brass |
| Norms         | WRAS                |
| Warranty      | 30 g<br>WARRANTY    |
| Repairability | SO S                |
|               |                     |