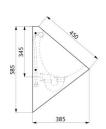

## TECHNICAL CHARACTERISTICS

DELTA HD wall-hung urinal - Ref. 164770

| Height    | 585mm                              |
|-----------|------------------------------------|
| Length    | 350mm                              |
| Width     | 385mm                              |
| Thickness | 1.2mm                              |
| Finish    | Polished satin 304 stainless steel |
| Norms     | CE @                               |
| Warranty  | 30 W                               |
|           |                                    |