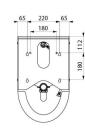

## TECHNICAL CHARACTERISTICS

DELTA HD wall-hung urinal - Ref. 164770

| Height    | 585mm                              |
|-----------|------------------------------------|
| Length    | 350mm                              |
| Width     | 385mm                              |
| Thickness | 1.2mm                              |
| Finish    | Polished satin 304 stainless steel |
| Norms     | CE @                               |
| Warranty  | 30 W                               |
|           |                                    |