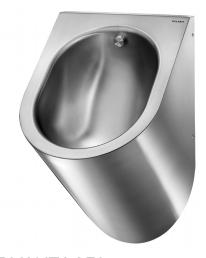

## **DELTA HD wall-hung urinal**

Ref. 164770

Polished satin 304 stainless steel - Rear inlet

2024 UK public price excluding VAT: £711.11

## **DESCRIPTION**

DELTA HD wall-hung urinal - Ref. 164770

Wall-hung individual rimless urinal.

Compatible with all standard frame systems on the market.

Bacteriostatic 304 stainless steel. Stainless steel thickness: 1.2mm.