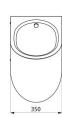

## TECHNICAL CHARACTERISTICS

DELTA HD wall-hung urinal - Ref. 164770

| Height    | 585mm                              |
|-----------|------------------------------------|
| Length    | 350mm                              |
| Width     | 385mm                              |
| Thickness | 1.2mm                              |
| Finish    | Polished satin 304 stainless steel |
| Norms     | CE @                               |
| Warranty  | 30 W                               |
|           |                                    |