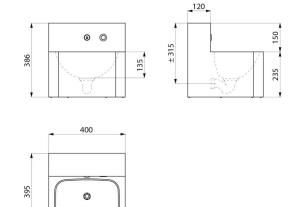

## TECHNICAL CHARACTERISTICS

TEK washbasin - Ref. 161440

| Height    | 385mm                              |
|-----------|------------------------------------|
| Length    | 395mm                              |
| Width     | 400mm                              |
| Thickness | 1.2mm                              |
| Finish    | Polished satin 304 stainless steel |
| Norms     | CE @ ACS                           |
| Warranty  | 30 EN WARRANTY                     |