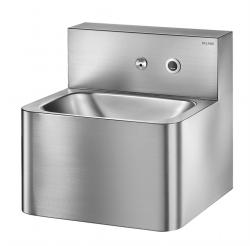

## **TEK washbasin**

Ref. 161440

Polished satin 304 stainless steel - Wall-mounted - Concealed drainage

2024 UK public price excluding VAT: £1,402.61

## **DESCRIPTION**

TEK washbasin - Ref. 161440

Wall-mounted washbasin.

Bacteriostatic 304 stainless steel. Stainless steel thickness: 1.2mm. Rounded edges prevent injury.

Vandal-resistant: shrouded basin, concealed trap.

Supplied with 1 electronic tap: flow rate pre-set at 3 lpm, infrared presence

detection, adjustable duty flush, 230/12V mains supply.

Flat perforated waste, without screws: easy to clean and vandal-resistant.

Without overflow.

Supplied with trap.

Supplied with fixing elements.

CE marked. Complies with European standard EN 14688.

Weight: 8.3kg.