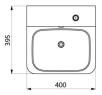

## TECHNICAL CHARACTERISTICS

TEK washbasin - Ref. 161340

| Height    | 385mm                              |
|-----------|------------------------------------|
| Length    | 395 mm                             |
| Width     | 400mm                              |
| Thickness | 1.2mm                              |
| Finish    | Polished satin 304 stainless steel |
| Norms     | CE @ ACS                           |
| Warranty  | 30 g                               |
|           |                                    |