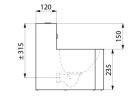

## TECHNICAL CHARACTERISTICS

TEK washbasin - Ref. 161340

| Height    | 385mm                              |
|-----------|------------------------------------|
| Length    | 395 mm                             |
| Width     | 400mm                              |
| Thickness | 1.2mm                              |
| Finish    | Polished satin 304 stainless steel |
| Norms     | CE @ ACS                           |
| Warranty  | 30 g                               |
|           |                                    |