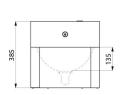

## TECHNICAL CHARACTERISTICS

TEK washbasin - Ref. 161340

| Height    | 385mm                              |
|-----------|------------------------------------|
| Length    | 395 mm                             |
| Width     | 400mm                              |
| Thickness | 1.2mm                              |
| Finish    | Polished satin 304 stainless steel |
| Norms     | CE @ ACS                           |
| Warranty  | 30 g                               |
|           |                                    |