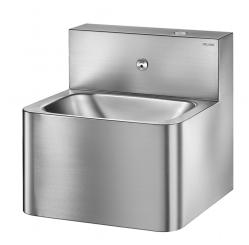

## **TEK washbasin**

Ref. 161340

Polished satin 304 stainless steel - Wall-mounted - Concealed drainage

2024 UK public price excluding VAT: £1,017.69

## **DESCRIPTION**

TEK washbasin - Ref. 161340

Wall-mounted washbasin.

Bacteriostatic 304 stainless steel. Stainless steel thickness: 1.2mm.

Rounded edges prevent injury.

Vandal-resistant: shrouded basin, concealed trap.

Supplied with 1 time flow tap: stainless steel tamperproof push-button and anti-blocking system, 7 seconds time flow.

Flat perforated waste, without screws: easy to clean and vandal-resistant.

Without overflow.

Supplied with trap.

Supplied with fixing elements.

CE marked. Complies with European standard EN 14688.

Weight: 8.6kg.