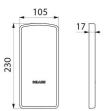

## Cover plate for Be-Line drop-down rail with fixings plate - Ref. 511950FW

| Height | 230mm       |
|--------|-------------|
| Depth  | 17mm        |
| Width  | 105mm       |
|        |             |
| Finish | Matte white |
| Finish | Matte white |