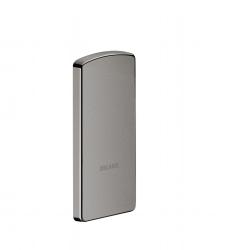

#### Cover plate for Be-Line drop-down rail with fixings plate - Ref. 511950FC

Cover for Be-Line<sup>®</sup> drop-down rails.

Conceals fixing screws when the drop-down support rail is removed. Reduces the number of drop-down rails in a facility, allowing installation only when required.

Example: hotels or hospitals providing short-term accommodation for people with reduced mobility.

Supplied with stainless steel screws for concrete walls.

Metallised anthracite cover with fixing plate.

30-year warranty.