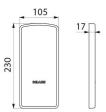

## Cover plate for Be-Line drop-down rail with fixings plate - Ref. 511950FC

| Height          | 230mm                 |
|-----------------|-----------------------|
| Depth           | 17mm                  |
| Width           | 105mm                 |
|                 |                       |
| Finish          | Metallised anthracite |
| Finish<br>Norms | Metallised anthracite |