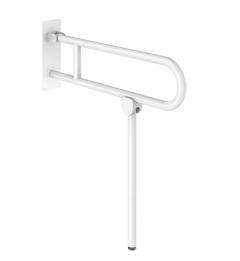

# Basic drop-down support rail, white, L. 760 mm, with leg

Ref. 511517W

White powder-coated stainless steel

2024 UK public price excluding VAT: £263.91

#### DESCRIPTION

Basic drop-down support rail, white, L. 760 mm, with leg - Ref. 511517W

Basic drop-down support rail Ø 32mm with leg, for people with reduced mobility.
Basic drop-down grab bar made from white powder-coated stainless steel for WCs or showers.
Model with automatic folding leg: to be used as a reinforcement when the wall fixing alone is insufficient.
Leg height can be adjusted from 760 to 780mm.
Visible fixings, secured to wall by a 6-hole plate.
Wall plate thickness: 3.5mm.
Dimensions: 760 x 815 x 100mm.
30-year warranty.
CE marked.