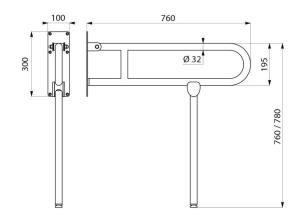

## Basic drop-down support rail, white, L. 760 mm, with leg - Ref. 511517W

| Height   | 815mm, bar: 760 - 780mm             |
|----------|-------------------------------------|
| Length   | 760mm                               |
| Width    | 100mm                               |
| Diameter | 32mm                                |
| Finish   | White powder-coated stainless steel |
| Norms    | CE                                  |
| Warranty | 30 BA                               |