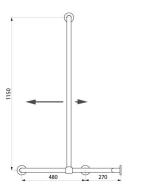

Upright position can be adjusted during installation: can be moved to the left or the right.

Concealed fixings, secured to wall by a 3-hole plate.

Dimensions: 1,150 x 750 x 750mm, Ø 32mm.

30-year warranty.

## **TECHNICAL CHARACTERISTICS**

Basic two-wall shower grab bar with sliding vertical bar, white  $\,$  - Ref.  $\,$  35481W

| Height            | 1150mm                              |
|-------------------|-------------------------------------|
| Length            | 750mm                               |
| Width             | 750mm                               |
| Width to the wall | 40mm                                |
| Finish            | White powder-coated stainless steel |
| Norms             | CE ①                                |
| Warranty          | 30 g                                |