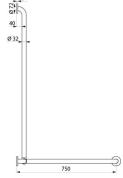

Upright position can be adjusted during installation: can be moved to the left or the right.

Concealed fixings, secured to wall by a 3-hole plate.

Dimensions: 1,150 x 750 x 750mm, Ø 32mm.

30-year warranty.

## **TECHNICAL CHARACTERISTICS**

Basic two-wall shower grab bar with sliding vertical bar, white  $\,$  - Ref.  $\,$  35481W

| Height            | 1150mm                              |
|-------------------|-------------------------------------|
| Length            | 750mm                               |
| Width             | 750mm                               |
| Width to the wall | 40mm                                |
| Finish            | White powder-coated stainless steel |
| Norms             | CE ①                                |
| Warranty          | 30 g                                |