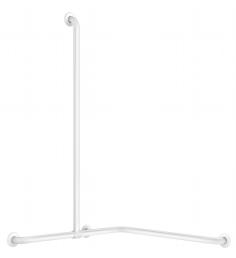

## Basic two-wall shower grab bar with sliding vertical bar, white

Ref. 35481W

White powder-coated stainless steel

2024 UK public price excluding VAT: £193.76

## **DESCRIPTION**

Basic two-wall shower grab bar with sliding vertical bar, white  $\,$  - Ref. 35481W

Basic two-wall grab bar with sliding vertical bar, for people with reduced mobility.

White powder-coated stainless steel.

Upright position can be adjusted during installation: can be moved to the left or the right.

Concealed fixings, secured to wall by a 3-hole plate.

Dimensions: 1,150 x 750 x 750mm, Ø 32mm.

30-year warranty.