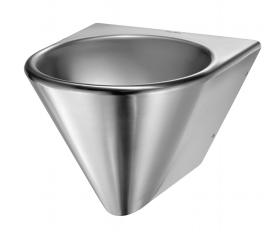

## **BOB HD washbasin**

Ref. 164130

Polished satin 304 stainless steel - Wall-mounted - Concealed drainage

2024 UK public price excluding VAT: £471.57

## **DESCRIPTION**

BOB HD washbasin - Ref. 164130

Wall-mounted hand washbasin. Basin internal diameter: 310mm. Bacteriostatic 304 stainless steel. Stainless steel thickness: 1.2mm. Rounded edges prevent injury.