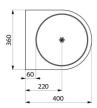

## **DESCRIPTION**

BOB HD washbasin - Ref. 164130

Wall-mounted hand washbasin. Basin internal diameter: 310mm. Bacteriostatic 304 stainless steel. Stainless steel thickness: 1.2mm. Rounded edges prevent injury.

## TECHNICAL CHARACTERISTICS

BOB HD washbasin - Ref. 164130

| Height    | 285mm                              |
|-----------|------------------------------------|
| Length    | 400mm                              |
| Width     | 360mm                              |
| Thickness | 1.2mm                              |
| Finish    | Polished satin 304 stainless steel |
| Norms     | <b>C</b> € <u>©</u>                |
| Warranty  | 30 g                               |