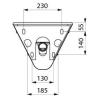

Vandal-resistant: shrouded basin, concealed trap, reinforced mounting frame. Quick and easy to install from the front thanks to a stainless steel mounting frame.

Supplied with 1½" waste and trap.

Without overflow.

Supplied with fixing elements.

CE marked. Complies with European standard EN 14688.

Weight: 5.5 kg.