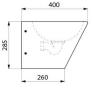

## TECHNICAL CHARACTERISTICS

BOB HD washbasin - Ref. 164130

| Height    | 285mm                              |
|-----------|------------------------------------|
| Length    | 400mm                              |
| Width     | 360mm                              |
| Thickness | 1.2mm                              |
| Finish    | Polished satin 304 stainless steel |
| Norms     | <b>C</b> € <u>©</u>                |
| Warranty  | 30 g                               |