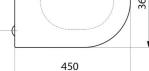

#### Slimline toilet seat lid - Ref. 102819

| Length   | 450mm                               |
|----------|-------------------------------------|
| Width    | 360mm                               |
| Finish   | Black - Duroplast                   |
| Norms    | B                                   |
| Warranty | <b>30</b> <sup>15</sup><br>WARRANTY |