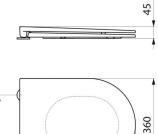

#### Slimline toilet seat lid - Ref. 102819

| Length   | 450mm                               |
|----------|-------------------------------------|
| Width    | 360mm                               |
| Finish   | Black - Duroplast                   |
| Norms    | B                                   |
| Warranty | <b>30</b> <sup>15</sup><br>WARRANTY |