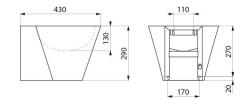

## TECHNICAL CHARACTERISTICS

MINI BAILA wall-mounted washbasin - Ref. 120182

| Height    | 290mm                           |
|-----------|---------------------------------|
| Length    | 375mm                           |
| Width     | 430mm                           |
| Thickness | 1mm                             |
| Finish    | Dual finish 304 stainless steel |
| Norms     | <b>C</b> € ②                    |
| Warranty  | 30 WARRANTY                     |
|           |                                 |