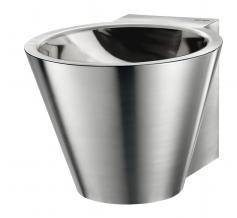

## MINI BAILA wall-mounted washbasin

Ref. 120182

Dual finish 304 stainless steel

2024 UK public price excluding VAT: £621.30

## **DESCRIPTION**

MINI BAILA wall-mounted washbasin - Ref. 120182

Wall-mounted washbasin. Basin internal diameter: 310mm.

Design-led styling.

Bacteriostatic 304 stainless steel.

Dual finish: bright polished basin interior and polished satin exterior.