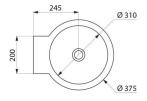

## **DESCRIPTION**

MINI BAILA wall-mounted washbasin - Ref. 120182

Wall-mounted washbasin. Basin internal diameter: 310mm.

Design-led styling.

Bacteriostatic 304 stainless steel.

Dual finish: bright polished basin interior and polished satin exterior.

## TECHNICAL CHARACTERISTICS

MINI BAILA wall-mounted washbasin - Ref. 120182

| Height    | 290mm                           |
|-----------|---------------------------------|
| Length    | 375mm                           |
| Width     | 430mm                           |
| Thickness | 1mm                             |
| Finish    | Dual finish 304 stainless steel |
| Norms     | <b>C</b> € ②                    |
| Warranty  | 30 WARRANTY                     |
|           |                                 |