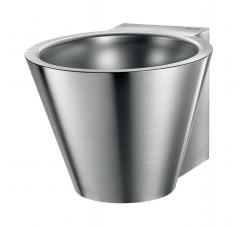

# MINI BAILA wall-mounted washbasin

Ref. 120180

Polished satin 304 stainless steel

2024 UK public price excluding VAT: £489.59

#### MINI BAILA wall-mounted washbasin - Ref. 120180

Wall-mounted washbasin. Basin internal diameter: 310mm.
Design-led styling.
Bacteriostatic 304 stainless steel.
Polished satin finish.
Stainless steel thickness: 1mm.
Rounded edges prevent injury.
Without tap hole.
Supplied with 1¼" waste. Without overflow.
Supplied with 1¼" waste. Without overflow.
Supplied with fixing elements.
CE marked. Complies with European standard EN 14688.
Weight: 4.1kg.
30-year warranty.