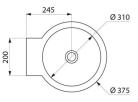

#### MINI BAILA wall-mounted washbasin - Ref. 120180

Wall-mounted washbasin. Basin internal diameter: 310mm.
Design-led styling.
Bacteriostatic 304 stainless steel.
Polished satin finish.
Stainless steel thickness: 1mm.
Rounded edges prevent injury.
Without tap hole.
Supplied with 1¼" waste. Without overflow.
Supplied with 1¼" waste. Without overflow.
Supplied with fixing elements.
CE marked. Complies with European standard EN 14688.
Weight: 4.1kg.
30-year warranty.

# TECHNICAL CHARACTERISTICS

| MINI BAILA wall-mounted washbasin - Ref. 120180 |                                    |
|-------------------------------------------------|------------------------------------|
| Height                                          | 290 mm                             |
| Length                                          | 375 mm                             |
| Width                                           | 430mm                              |
| Thickness                                       | 1mm                                |
| Finish                                          | Polished satin 304 stainless steel |
| Norms                                           | CE @                               |
| Warranty                                        | 30 BY<br>WARRANTY                  |