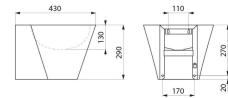

# TECHNICAL CHARACTERISTICS

| MINI BAILA wall-mounted washbasin - Ref. 120180 |                                    |
|-------------------------------------------------|------------------------------------|
| Height                                          | 290 mm                             |
| Length                                          | 375 mm                             |
| Width                                           | 430mm                              |
| Thickness                                       | 1mm                                |
| Finish                                          | Polished satin 304 stainless steel |
| Norms                                           | CE @                               |
| Warranty                                        | 30 BY<br>WARRANTY                  |