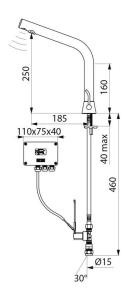

Side temperature control with long lever and adjustable maximum temperature limiter.

Drop height: 250mm for countertop washbasins.

Suitable for people with reduced mobility.

30-year warranty.

## TECHNICAL CHARACTERISTICS

BINOPTIC MIX electronic mixer - Ref. 398MCHLH15

| Secteur 230/12 V |
|------------------|
| M1/2" Ø 15       |
| Electronic       |
| 250mm            |
| 185mm            |
| 3 lpm            |
| C E JWRAS        |
| 30 E             |
|                  |