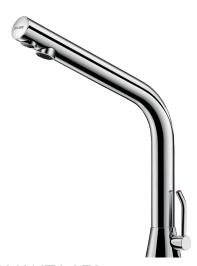

## BINOPTIC MIX electronic mixer

Ref. 398MCHLH15

Mains supply, Ø 15mm compression fittings

2025 UK public price excluding VAT: £657.31

BINOPTIC MIX electronic mixer - Ref. 398MCHLH15

Deck-mounted electronic basin mixer:

Independent IP65 electronic control unit.

230/12V mains supply with transformer.

Flow rate pre-set at 3 lpm at 3 bar, can be adjusted from 1.4 - 6 lpm.

Scale-resistant flow straightener.

Adjustable duty flush (pre-set flush 60 seconds every 24 hours after last use). Active, infrared presence detection, sensor at the end of the spout optimises detection.

Chrome-plated brass body.

PEX flexibles with filters and solenoid valve Ø 15mm compression fittings.

Fixing reinforced by 2 stainless steel rods.

Anti-blocking security.

Spout with smooth interior and low water volume (reduces bacterial development).

Side temperature control with long lever and adjustable maximum temperature limiter.

Drop height: 250mm for countertop washbasins.

Suitable for people with reduced mobility.

30-year warranty.