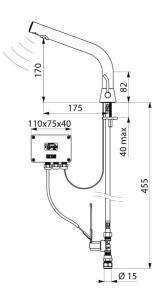

#### BINOPTIC MIX electronic mixer - Ref. 388MCHLH15

Deck-mounted electronic basin mixer: Independant IP65 electronic unit. 230/12V mains supply with transformer. Flow rate pre-set at 3 lpm at 3 bar, can be adjusted from 1.4 - 6 lpm. Scale-resistant flow straightener. Adjustable duty flush (pre-set at 60 seconds every 24 hours after the last use). Optimised active infrared presence detection at the end of the spout. Body in chrome-plated brass. PEX flexibles with filters and Ø 15mm solenoid valves. Fixings reinforced by 2 stainless steel rods. Anti-blocking security. Spout with smooth interior and low water volume (reduces niches where bacteria can develop). Side temperature control lever with long lever and adjustable maximum temperature limiter. Drop height: 170mm, for semi-recessed basins. Suitable for people with reduced mobility. 30-year warranty.

#### BINOPTIC MIX electronic mixer - Ref. 388MCHLH15

| Supply       | 230/12V mains supply |
|--------------|----------------------|
| Connector    | M1/2'' Ø 15mm        |
| Technology   | Electronic           |
| Drop height  | 170mm                |
| Spout length | 175mm                |
| Flow rate    | 3 lpm                |
| Norms        | JWRAS CE             |
| Warranty     |                      |