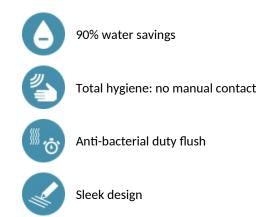

ss steel rods. Anti-blocking security. Spout with smooth interior and low water volume (reduces niches where bacteria can develop). Side temperature control lever with long lever and adjustable maximum temperature limiter. Drop height: 170mm, for semi-recessed basins. Suitable for people with reduced mobility. 30-year warranty.

# **TECHNICAL CHARACTERISTICS**

#### BINOPTIC MIX electronic mixer - Ref. 388MCHLH15

| Supply       | 230/12V mains supply |
|--------------|----------------------|
| Connector    | M1/2'' Ø 15mm        |
| Technology   | Electronic           |
| Drop height  | 170mm                |
| Spout length | 175mm                |
| Flow rate    | 3 lpm                |
| Norms        | JWRAS CE             |
| Warranty     |                      |



## **ADVANTAGES**