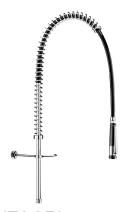

## Black pre-rinse set with no valve

Ref. 433620

Without bib tap

2024 UK public price excluding VAT: £502.90

Black pre-rinse set with no valve - Ref. 433620

Black pre-rinse set without valve suitable for intensive use in professional kitchens.

Without bib tap.

Black hand spray with adjustable jet and 9 lpm flow rate at the outlet (ref. 433010).

Scale-resistant hand spray with shock-resistant tip.

Black reinforced food-grade flexible hose L. 0.95m.

3/4" short brass column for wall-mounted water control valve.

Adjustable wall bracket.

Stainless steel spring guide.

30-year warranty.

This pre-rinse set, with no water control valve, comprises spare parts for repairing pre-rinse sets.