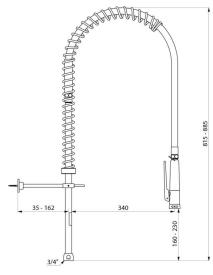

## TECHNICAL CHARACTERISTICS

Black pre-rinse set with no valve - Ref. 433620

| Connector         | 3/4"                 |
|-------------------|----------------------|
| Height            | 815 - 885 mm         |
| Drop height       | 160 - 230mm          |
| Flow rate         | depends on the valve |
| Width to the wall | 35 - 162mm           |
| Finish            | Chrome-plated brass  |
| Norms             | ACS                  |
| Warranty          | 30 WARRANTY          |
|                   |                      |