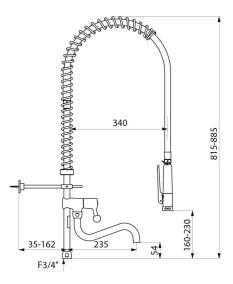

#### Black pre-rinse set with no valve - Ref. 433622

| Connector         | 3/4"                  |
|-------------------|-----------------------|
| Height            | 815 - 885mm           |
| Drop height       | 160 - 230mm           |
| Flow rate         | depends on the valve  |
| Width to the wall | 35 - 162mm            |
| Finish            | Chrome-plated brass   |
| Norms             | ACS                   |
| Warranty          | <b>30</b><br>WARBANTY |
| Repairability     | SO B                  |