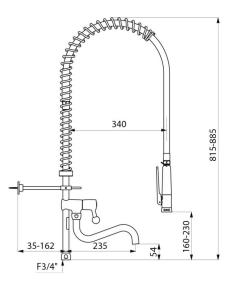

#### Black pre-rinse set with no valve - Ref. 433622

| Connector         | 3/4"                 |
|-------------------|----------------------|
| Height            | 815 - 885mm          |
| Drop height       | 160 - 230mm          |
| Flow rate         | depends on the valve |
| Width to the wall | 35 - 162mm           |
| Finish            | Chrome-plated brass  |
| Norms             | ACS                  |
| Warranty          | 30 B                 |
| Repairability     |                      |