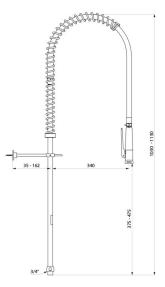

### Black pre-rinse set with no valve - Ref. 433720

| Connector         | 3/4"                 |
|-------------------|----------------------|
| Height            | 1030 - 1130mm        |
| Drop height       | 375 - 475mm          |
| Flow rate         | depends on the valve |
| Width to the wall | 35 - 162mm           |
| Finish            | Chrome-plated brass  |
| Norms             | ACS                  |
| Warranty          |                      |