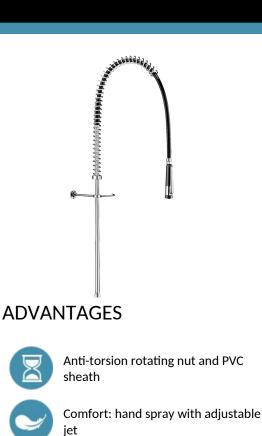

#### Black pre-rinse set with no valve - Ref. 433720

Black pre-rinse set without valve suitable for intensive use in professional kitchens. Without bib tap. Black hand spray with adjustable jet and 9 lpm flow rate at the outlet (ref. 433010). Scale-resistant hand spray with shock-resistant tip. Black reinforced food-grade flexible hose L. 0.95m. 3/4" long brass column. Adjustable wall bracket. Stainless steel spring guide. 30-year warranty. This pre-rinse set, with no water control valve, comprises spare parts for repairing pre-rinse sets.

Hygiene: PVC flexible, scale-resistant spray

Increased resistance: high quality flexible