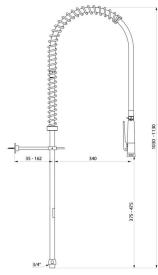

## TECHNICAL CHARACTERISTICS

Black pre-rinse set with no valve - Ref. 433720

| Connector         | 3/4"                            |
|-------------------|---------------------------------|
| Height            | 1030 - 1130mm                   |
| Drop height       | 375 - 475mm                     |
| Flow rate         | depends on the valve            |
| Width to the wall | 35 - 162mm                      |
| Finish            | Chrome-plated brass             |
| Norms             | ACS                             |
| Warranty          | <b>30</b> <sup>货</sup> WARRANTY |
|                   |                                 |