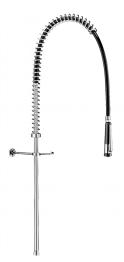

## Black pre-rinse set with no valve

Ref. 433720

Without bib tap

2024 UK public price excluding VAT: £528.39

Black pre-rinse set with no valve - Ref. 433720

Black pre-rinse set without valve suitable for intensive use in professional kitchens.

Without bib tap.

Black hand spray with adjustable jet and 9 lpm flow rate at the outlet (ref. 433010).

Scale-resistant hand spray with shock-resistant tip.

Black reinforced food-grade flexible hose L. 0.95m.

3/4" long brass column.

Adjustable wall bracket.

Stainless steel spring guide.

30-year warranty.

This pre-rinse set, with no water control valve, comprises spare parts for repairing pre-rinse sets.