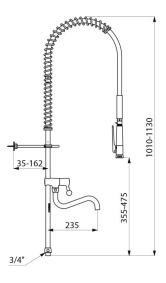

#### Black pre-rinse set with no valve - Ref. 433722

| Connector         | 3/4"                    |
|-------------------|-------------------------|
| Height            | 1010 - 1130mm           |
| Drop height       | Hand spray: 365 - 475mm |
| Flow rate         | Depends on the valve    |
| Width to the wall | 35 - 162mm              |
| Finish            | Stainless steel         |
| Norms             | ACS                     |
| Warranty          | 30 B                    |
| Repairability     | FEDALABILITY            |