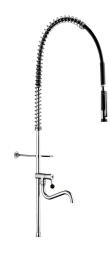

# Black pre-rinse set with no valve

Ref. 433722

With bib tap and swivelling telescopic spout

2025 UK public price excluding VAT: £645.11

#### Black pre-rinse set with no valve - Ref. 433722

Black pre-rinse set without valve suitable for intensive use in professional kitchens.
Bib tap with swivelling, tubular spout L. 200mm.

full flow rate within 1/4-turn.
valve head with reinforced mechanism with ergonomic control.

Black hand spray with adjustable jet and 9 lpm flow rate at the outlet (ref. 433010).
Scale-resistant hand spray with shock-resistant tip.
Black reinforced food-grade flexible hose L. 0.95m.
3/4" long stainless steel column.
Adjustable wall bracket.
Stainless steel spring guide.
Pre-rinse set with 30-year warranty.
This pre-rinse set, with no water control valve, comprises spare parts for repairing pre-rinse sets.