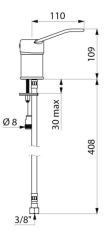

## **TECHNICAL CHARACTERISTICS**

Pressure-balancing mixer with independent control - Ref. 2542EP

| Connector           | F3/8"               |
|---------------------|---------------------|
| Technology          | SECURITHERM EP      |
| Temperature limiter | YES                 |
| Finish              | Chrome-plated brass |
| Norms               | ACS 🎽 🙆 🖪           |
| Warranty            | 30 E                |