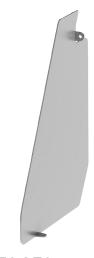

## Divider for wall-hung trough urinal

Ref. 100900

Polished satin 304 stainless steel - H. 430mm

2024 UK public price excluding VAT: £165.41

Divider for wall-hung trough urinal - Ref. 100900

Divider for wall-hung trough urinals.
Bacteriostatic 304 stainless steel.
Polished satin finish.
Install directly onto the urinal in the desired position.
Only suitable for wall-hung trough urinals refs 130100, 130110 and 130120.