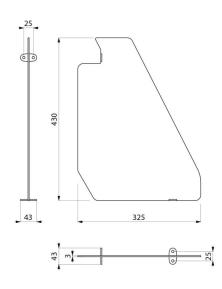

## TECHNICAL CHARACTERISTICS

Divider for wall-hung trough urinal - Ref. 100900

| Height    | 430mm                              |
|-----------|------------------------------------|
| Width     | 325mm                              |
| Thickness | 3mm                                |
| Finish    | Polished satin 304 stainless steel |
| Warranty  | 30 WASRANTY                        |