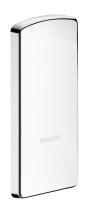

## Cover plate for drop-down rail, bright

Ref. 510150

Chrome-plated ABS

2024 UK public price excluding VAT: £62.39

## **DESCRIPTION**

Cover plate for drop-down rail, bright - Ref. 510150

Chrome-plated ABS cover plate for drop-down rail.

Conceals the fixing screws when the drop-down support rail is removed. Reduces the number of drop-down support rails in a facility, allowing installation only when required.

E.g. hotels or hospitals accommodating a disabled person temporarily. Supplied with stainless steel screws for concrete walls. 30-year warranty.

## **ADVANTAGES**

Smooth surface is easy to clean

Withstands chemical products and cleaning