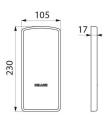

## **TECHNICAL CHARACTERISTICS**

Cover plate for drop-down rail, bright - Ref. 510150

| Height | 230mm                |
|--------|----------------------|
| Depth  | 17mm                 |
| Width  | 105mm                |
| Finish | Chrome-plated ABS    |
|        | om om o placea / .50 |
| Norms  | ©                    |