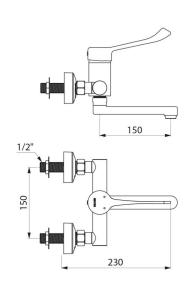

## **DESCRIPTION**

SECURITHERM EP pressure-balancing basin mixer - Ref. 2446LEPUK

Wall-mounted SECURITHERM pressure balancing (EP) basin mixer.

Wall-mounted mixer with flat, fixed under spout L. 150mm with hygienic flow straightener suitable for fitting a BIOFIL point-of-use filter.

Flow rate regulated at 5 lpm.

Chrome-plated brass body.

Hygiene control lever L. 150mm..

Mixer supplied with in-line STOP/CHECK connectors M1/2" M3/4" ideal for use in hospitals.

Recommended installation height: 110 - 200mm above the basin surface.

## **TECHNICAL CHARACTERISTICS**

SECURITHERM EP pressure-balancing basin mixer - Ref. 2446LEPUK

| M1/2"                             |
|-----------------------------------|
| SECURITHERM EP mixer, Securitouch |
| 150mm                             |
| 5 lpm                             |
| Yes                               |
| Chrome-plated brass               |
| WRAS                              |
| 30 S                              |
|                                   |
|                                   |