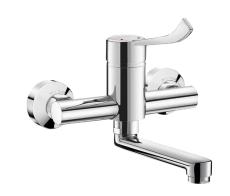

## SECURITHERM EP pressurebalancing basin mixer

Ref. 2446LEPUK

Wall-mounted mixer, fixed spout L. 150mm, Hygiene lever L. 150mm

2024 UK public price excluding VAT: £388.95

## **DESCRIPTION**

SECURITHERM EP pressure-balancing basin mixer - Ref. 2446LEPUK

Wall-mounted SECURITHERM pressure balancing (EP) basin mixer.

Wall-mounted mixer with flat, fixed under spout L. 150mm with hygienic flow straightener suitable for fitting a BIOFIL point-of-use filter.