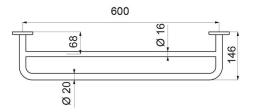

#### DESCRIPTION

Towel rail - Ref. 510790W

Towel rail for bathrooms. Twin rail designer towel rail. Robust model. Tube Ø 20mm and Ø 16mm, length 600mm. White powder-coated bacteriostatic 304 stainless steel. Wall-mounted towel rail with concealed fixings. 30-year warranty.

#### Towel rail - Ref. 510790W

| Depth    | 146mm                                   |
|----------|-----------------------------------------|
| Length   | 600mm                                   |
| Diameter | Ø 20mm and Ø 16mm                       |
| Finish   | 304 white powder-coated stainless steel |
| Norms    |                                         |
| Warranty | 30 MARANTY                              |