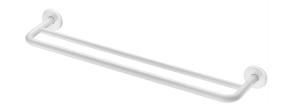

# **Towel rail**

Ref. 510790W

Ø 20mm, 2 rails

2024 UK public price excluding VAT: £63.92

#### DESCRIPTION

Towel rail - Ref. 510790W

Towel rail for bathrooms. Twin rail designer towel rail. Robust model. Tube Ø 20mm and Ø 16mm, length 600mm. White powder-coated bacteriostatic 304 stainless steel. Wall-mounted towel rail with concealed fixings. 30-year warranty.