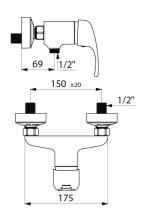

## **TECHNICAL CHARACTERISTICS**

SECURITHERM EP pressure-balancing shower mixer - Ref. 2239EP

| Connector           | M1/2"                           |
|---------------------|---------------------------------|
| Technology          | SECURITHERM EP mechanical mixer |
| Width               | 175mm                           |
| Flow rate           | 9 lpm                           |
| Temperature limiter | Yes                             |
| Finish              | Chrome-plated brass             |
| Norms               | ACS 1 🖺 🔘 🗓                     |
| Warranty            | 30 WARRANTY                     |