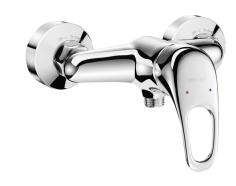

## SECURITHERM EP pressurebalancing shower mixer

Ref. 2239EP

Wall-mounted single control mixer, sculptured lever

2024 UK public price excluding VAT: £243.11

## **DESCRIPTION**

SECURITHERM EP pressure-balancing shower mixer - Ref. 2239EP

Wall-mounted single control mechanical mixer.

 $\ensuremath{\text{\varnothing}}$  40mm ceramic cartridge with pressure-balancing and pre-set maximum temperature limiter.

Total anti-scalding safety: HW flow rate is reduced if CW supply fails (and vice versa).

Stable temperature regardless of pressure and flow rate variations in the system.

Flow rate regulated at 9 lpm.

Chrome-plated brass body and sculptured control lever.

 $M\frac{1}{2}$ " shower outlet with integrated non-return valve.

Mixer with offset STOP/CHECK wall connectors M½" M¾".

Filters and non-return valves.

Mechanical mixer with SECURITHERM pressure-balancing ideal for healthcare facilities, nursing homes, hospitals and clinics.

Shower mixer suitable for people with reduced mobility.

Mixer with 30-year warranty.