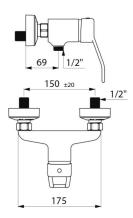

#### DESCRIPTION

SECURITHERM EP pressure-balancing shower mixer - Ref. 2539EP

Wall-mounted single control mechanical shower mixer. Ø 40mm ceramic cartridge with pressure-balancing and pre-set maximum temperature limiter.

 $M_{2}^{\prime\prime}$  shower outlet with integrated non-return valve.

Mixer with offset STOP/CHECK wall connectors  $M\frac{1}{2}$ "  $M\frac{3}{4}$ ".

Filters and non-return valves.

Mechanical mixer with SECURITHERM pressure-balancing ideal for healthcare facilities, nursing homes, hospitals and clinics.

### TECHNICAL CHARACTERISTICS

SECURITHERM EP pressure-balancing shower mixer - Ref. 2539EP

| Connector           | M1/2"                           |
|---------------------|---------------------------------|
| Technology          | SECURITHERM EP mechanical mixer |
| Flow rate           | 9 lpm                           |
| Temperature limiter | Yes                             |
| Finish              | Chrome-plated brass             |
|                     |                                 |
| Norms               | ACS 📜 🔟 🙆 🗓                     |
| Norms<br>Warranty   |                                 |